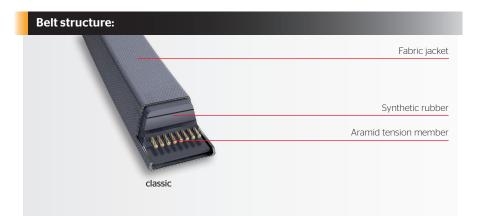

## classic

| Profile | Length range RMA (1/10 inch) |
|---------|------------------------------|
| 3L      | 3L 170 - 3L 450              |
| 4L      | 4L 170 - 4L 990              |
| 5L      | 5L 290 - 5L 990              |