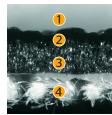

## High Cross-Breaking Resistant

- 1 Lacquer Finish
- Cracking Resistant Compact Layer
- 3 Cracking Resistant Foam Layer
  - 1 Textile Backing