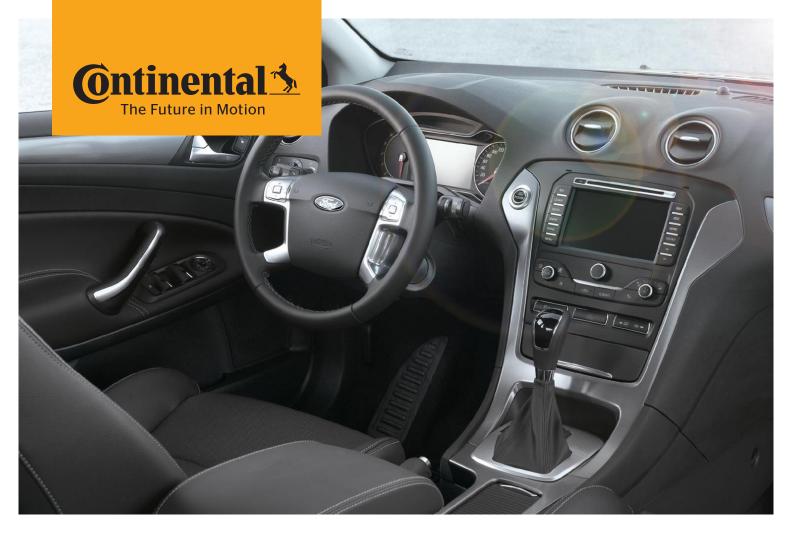

## **Product Benefits**

- > Lightweight decorative material
- > Weight advantages of up to 50% compared to standard decorative materials
- > Soft touch
- > Significant better CO<sub>2</sub>-balance compared to standard
- > Wide range of colours and design grain patterns
- > Available with bi-tone colour in one sheet
- > High flexibility due to broad processing window

## **Material Construction**

| Construction      | Foam Laminate                                                                        |
|-------------------|--------------------------------------------------------------------------------------|
| Thickness         | 2.0 mm - 3.5 mm                                                                      |
| Applications      | Instrument Panel, Door Panel,<br>Console, Head Rest, Seat Back, Rear<br>Tray, Pillar |
| Backing           | Polyolefin Foam                                                                      |
| Processing Method | Vacuum Forming, Press Moulding,<br>Low Pressure Moulding                             |
|                   |                                                                                      |