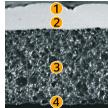

## **Material Construction**

| Construction      | Foam Laminate                                                                        |
|-------------------|--------------------------------------------------------------------------------------|
| Thickness         | 2.0 mm - 3.5 mm                                                                      |
| Applications      | Instrument Panel, Door Panel,<br>Console, Head Rest, Seat Back, Rear<br>Tray, Pillar |
| Backing           | Polyolefin Foam                                                                      |
| Processing Method | Vacuum Forming, Press Moulding,<br>Low Pressure Moulding                             |
|                   |                                                                                      |