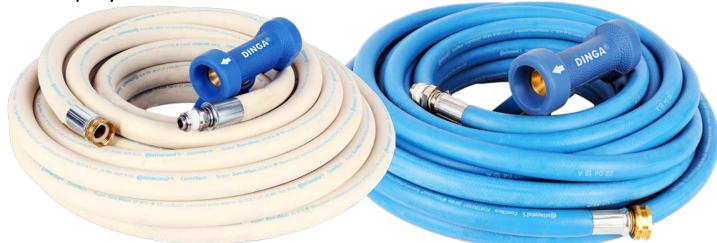

## **Tip 85: Built Washdown Assemblies**

#DidYouKnow Continental offers 3 premium style washdown hoses coupled with Stainless Steel Male Pipe x Eco Brass Female Swivel crimped on each end. Included in the shrink wrapped packaging is Continental's patented water saving Dinga Washdown Gun.

## **Hoses Include:**

|  |      | Blue Fortress 300                                                            | Super Sani Wash 300                            | Sani Wash 300                   |
|--|------|------------------------------------------------------------------------------|------------------------------------------------|---------------------------------|
|  |      | Nitrile Construction with<br>Abrasion Resistant/Microban<br>Cover + FDA Tube | EPDM Construction with<br>White Microban Cover | EPDM Construction<br>Tube/Cover |
|  | 1/2" | 21050175                                                                     | 21050173                                       | 21050171                        |
|  | 3/4" | 21050144                                                                     | 21050142                                       | 21050178                        |

Cut, Coiled, Crimped and Shrink Wrapped for "retail style" display