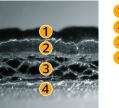

Lacquer Finish
Compact Xpreshn® Top Layer
Foamed Xpreshn® Bottom Layer
Adhesive (optional)