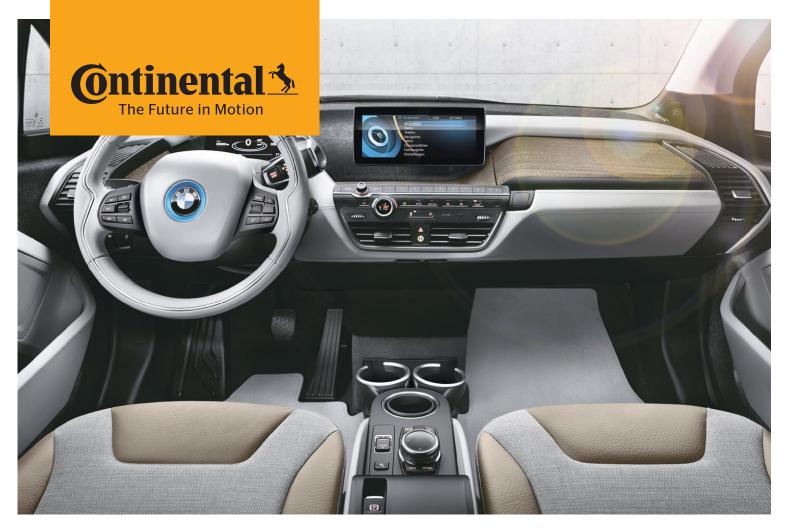

## **Product Benefits**

- > Up to 25 % weight reduction compare to Xpreshn HD®
- > Softer soothing haptics
- > Superior grain retention and shape reproducibility
- > Tighter radii without comprimising grain appearance
- > Significant better CO<sub>2</sub>-balance
- > Available with F.O.C.U.S. option of high scratch resistant surface protection

## **Material Construction**

| Construction      | Compact Foil, Effect Lacquers and Printed Patterns possible |
|-------------------|-------------------------------------------------------------|
| Thickness         | 1.2 mm - 1.8 mm                                             |
| Applications      | Instrument Panel, Door Panel,<br>Cluster Hood, Flooring     |
| Backing           | None                                                        |
| Processing Method | Vacuum Thermo Foaming, Back<br>Foaming                      |