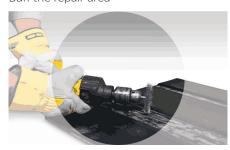

# Conti Repair 60SLF Quick Start Guide

**Step 1:** Clean the repair area with solvent

**Step 4:** Remove seal cap

**Step 7:** Apply repair material

**Step 2:**Buff the repair area

**Step 5:**Screw on static mixer