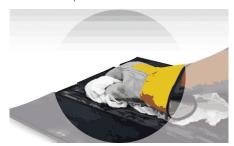

# Conti Repair 60SLF Quick Start Guide

**Step 1:** Clean the repair area with solvent

**Step 4:** Remove seal cap

**Step 7:** Apply repair material

**Step 2:**Buff the repair area

**Step 5:**Screw on static mixer