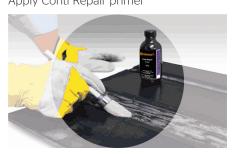

Step 8: Level with spatula if needed

**Step 3:**Apply Conti Repair primer

Step 6: Insert Conti Repair 60SLF into dispenser

**Step 9:**Buff repair area after 30 minutes

For more information visit www.continental-industry.com.