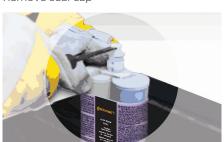

# Conti Repair 60SLF Quick Start Guide

**Step 1:** Clean the repair area with solvent

**Step 4:** Remove seal cap

**Step 7:** Apply repair material

**Step 2:**Buff the repair area

**Step 5:**Screw on static mixer