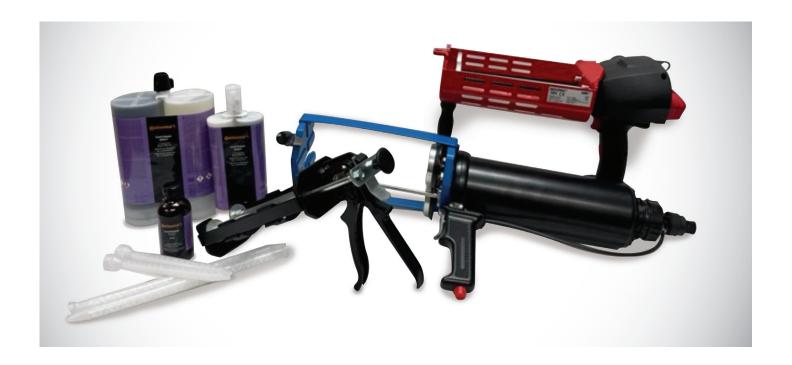

# Conti Repair 60SLF Quick Start Guide

**Step 1:** Clean the repair area with solvent

**Step 4:** Remove seal cap

**Step 7:** Apply repair material

**Step 2:**Buff the repair area

**Step 5:**Screw on static mixer

Step 8: Level with spatula if needed

**Step 3:**Apply Conti Repair primer

Step 6: Insert Conti Repair 60SLF into dispenser

**Step 9:**Buff repair area after 30 minutes

For more information visit www.continental-industry.com.