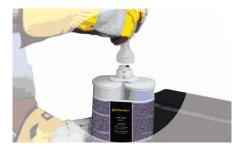

# Conti Repair 60SLF Quick Start Guide

**Step 1:** Clean the repair area with solvent

**Step 4:** Remove seal cap

**Step 7:** Apply repair material

**Step 2:**Buff the repair area

**Step 5:**Screw on static mixer

Step 8: Level with spatula if needed

**Step 3:**Apply Conti Repair primer

Step 6: Insert Conti Repair 60SLF into dispenser

**Step 9:**Buff repair area after 30 minutes

For more information visit www.continental-industry.com.