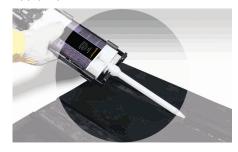

# Conti Repair 60SLF Quick Start Guide

**Step 1:** Clean the repair area with solvent

**Step 4:** Remove seal cap

**Step 7:** Apply repair material

**Step 2:**Buff the repair area

**Step 5:**Screw on static mixer

Step 8: Level with spatula if needed

**Step 3:**Apply Conti Repair primer

Step 6: Insert Conti Repair 60SLF into dispenser

**Step 9:**Buff repair area after 30 minutes

For more information visit www.continental-industry.com.