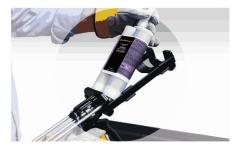

# Conti Repair 60SLF Quick Start Guide

**Step 1:** Clean the repair area with solvent

**Step 4:** Remove seal cap

**Step 7:** Apply repair material

**Step 2:**Buff the repair area

**Step 5:**Screw on static mixer

Step 8: Level with spatula if needed

**Step 3:**Apply Conti Repair primer

Step 6: Insert Conti Repair 60SLF into dispenser

**Step 9:**Buff repair area after 30 minutes

For more information visit www.continental-industry.com.