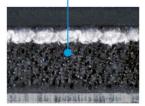

Unsere Drucktücher verfügen über eine spezielle CONTI-AIR® kompressible Schicht geschlossener Mikrozellen mit Überdruck.

Our printing blankets have a special CONTI-AIR® compressible layer of over pressured microcells.