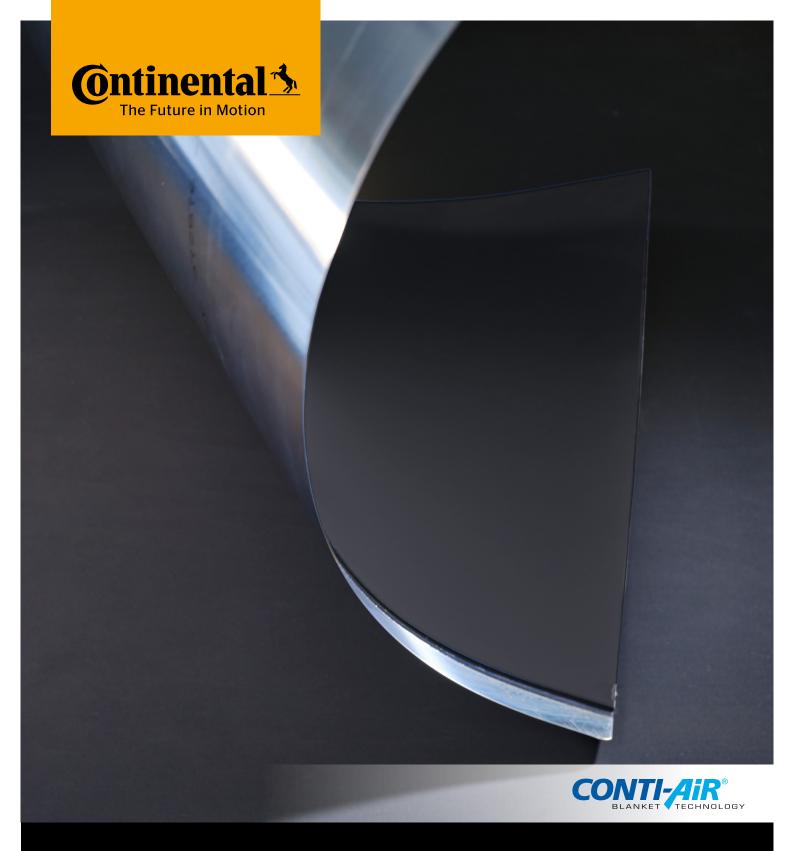

# CONTI-AIR® STEEL UV Black SP

Metalback Blanket for UV based Inks

## **CONTI-AIR® STEEL UV Black SP**

### The metalback blanket for Packaging, Label and Security Applications

- > Developed for UV-curing Inks
- > Medium to hard blanket construction
- > Neutral Feeding Characteristic (within CA MBB Range)
- > Developed for highest durabilty
- > Using the special CONTI-AIR® microcell technology