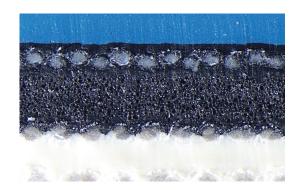

### Advantages of the product

- Reliable commercial sheetfed performer suitable for conventional inks
- > Proper shock mark absorption

Vulcan Easy Plus is available in 3ply, 1,95 mm thickness

#### **Guiding Value**

|                             |            | Standard                      |  |
|-----------------------------|------------|-------------------------------|--|
| Color:                      | Blue       |                               |  |
| Structure:                  | 3 ply      |                               |  |
| Surface Roughness Ra*:      | 0,8 micron | IO LAB TEC 060 - E (internal) |  |
| Compressibility @ 0,23 mm*: | 2,8 MPa    | IO LAB TEC 060 - B (internal) |  |
| Thickness +/-0,02 mm*:      | 1,95 mm    | IO LAB TEC 060 - C (internal) |  |