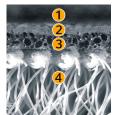

## Premium Comfort

Laquer Finish Compact Layer Foam Layer 4 Spacer Textile

## **Material Construction**

| Construction      | Construction Material                         |
|-------------------|-----------------------------------------------|
| Thickness         | 2.4 mm - 4.4 mm                               |
| Applications      | Door/Side/Center Console,<br>Instrument Panel |
| Backing           | Spacer Textile, Polyolein Foam                |
| Processing Method | Cut & Sew, Bonding                            |
|                   |                                               |