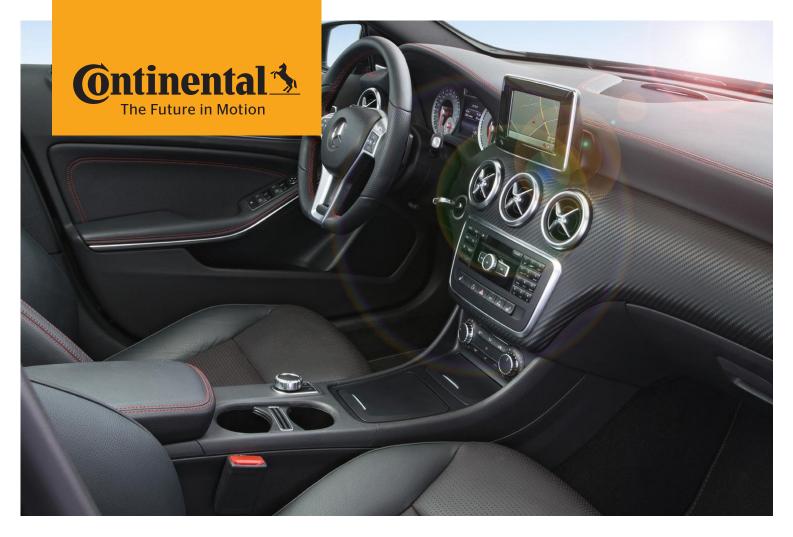

## **Product Benefits**

- > High-value low-cost decorative material alternative for leathercovered parts
- > Luxurious interior appearance by decorative stitching and soft haptics
- > Approx. 50 % more lightweight than backfoamed slush skins
- > Very good light fastness
- > Very low emissions
- > Two gloss effect possible
- > Usable for invisible airbag applications

## **Material Construction**

| Construction      | Construction Material                         |
|-------------------|-----------------------------------------------|
| Thickness         | 2.4 mm - 4.4 mm                               |
| Applications      | Door/Side/Center Console,<br>Instrument Panel |
| Backing           | Spacer Textile, Polyolein Foam                |
| Processing Method | Cut & Sew, Bonding                            |
|                   |                                               |