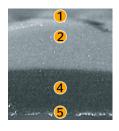

## High Scratch Resistant

Laquer Finish Compact Layer Foam Layer Compact Layer

Backside Primer (optional)

## **Material Construction**

| Compact Foil / Foam Laminate                                                                                   |
|----------------------------------------------------------------------------------------------------------------|
| 0.8 mm - 1.5 mm / 1.5 mm - 3.5 mm                                                                              |
| Instrument Panel, Door/Side/Center<br>Console, Pillar/Cover Panel/Storage<br>Areas, Seat Backs, Floor Covering |
| None / Polyolefin Foam                                                                                         |
| Vacuum Thermo Forming, Back<br>Foaming, Low Pressure Molding,<br>Thermal Welding                               |
|                                                                                                                |