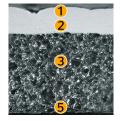

## High Scratch Resistant

Laquer Finish Compact Layer Foam Layer Compact Layer

Backside Primer (optional)

## **Material Construction**

| Compact Foil / Foam Laminate                                                                                   |
|----------------------------------------------------------------------------------------------------------------|
| 0.8 mm - 1.5 mm / 1.5 mm - 3.5 mm                                                                              |
| Instrument Panel, Door/Side/Center<br>Console, Pillar/Cover Panel/Storage<br>Areas, Seat Backs, Floor Covering |
| None / Polyolefin Foam                                                                                         |
| Vacuum Thermo Forming, Back<br>Foaming, Low Pressure Molding,<br>Thermal Welding                               |
|                                                                                                                |