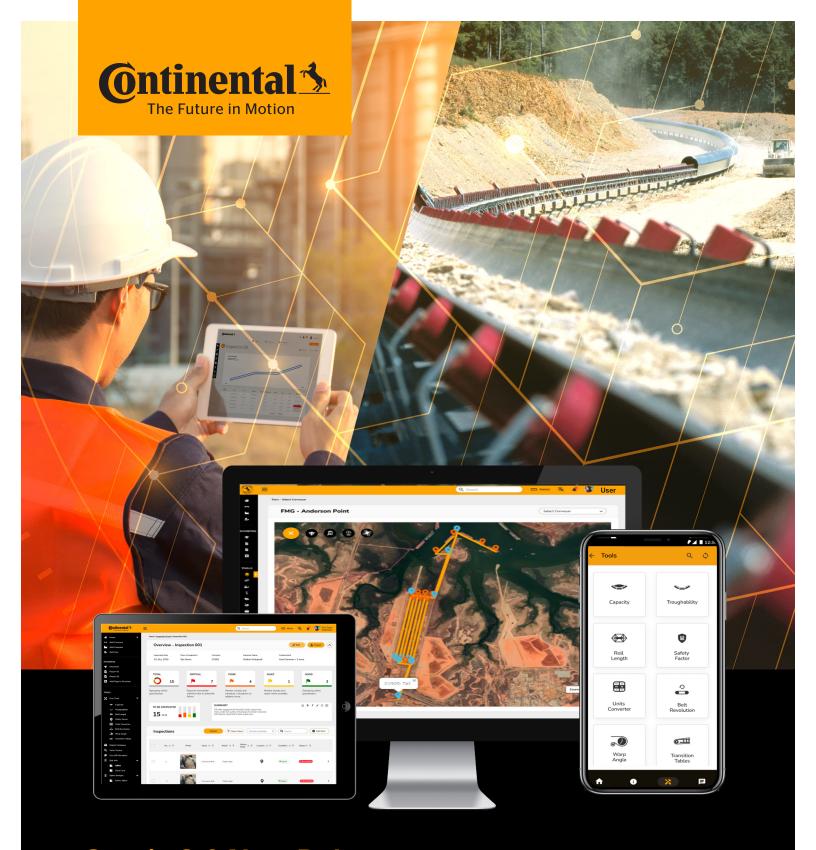

### Managing Conveyor Systems

#### **Standard Features**

Minimize conveyor failures and downtime with Conti+ 2.0. It's our web and mobile app service platform that provides you with a centralized database and a toolbox that helps maximize the performance and profitability of a conveyor system operation. Conti+ 2.0 gives you, your distributor and Continental conveyor belt experts easy access to information to improve performance and efficiency of your system.

#### **Technical Tools**

- > Load capacity
- Troughability
- > Belt reel dimensions
- Safety first calculator
- Unit converter (metric/imperial)
- > Belt revolution
- Wrap angle of belt on pulley

- Storage of conveyor data, i.e., files, reports, photos, videos, drawings, etc.
- Belt cover wear dashboard& belt life predictions
- Web portal and secure cloud-based database
- Inspection recording with standardized reports

- Conveyor simulation tool to calculate relevant conveyor physical parameters such as belt tensions, horsepower, take up, transition zones, etc.
- Live sensor information on IoT dashboards from Continental belt and conveyor monitoring system such as MultiProtect, LoadSense and ConveyorInspect.