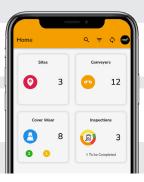

- Storage of conveyor data, i.e., files, reports, photos, videos, drawings, etc.
- Belt cover wear dashboard& belt life predictions
- Web portal and secure cloud-based database
- Inspection recording with standardized reports