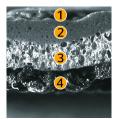

## Ecologically Friendly Optimised

Laquer Finish Compact Layer Foam Layer Textile Backing

## **Material Construction**

| Construction      | Cover Material                                    |
|-------------------|---------------------------------------------------|
| Thickness         | 0.8 mm - 1.4 mm                                   |
| Applications      | Seat Cover/Headrest, Door/Side/<br>Center Console |
| Backing           | Textile, Polyurethan Foam                         |
| Processing Method | Cut & Sew                                         |
|                   |                                                   |