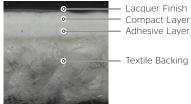

## **Material Construction**

| Construction      | Cover Material                                                        |
|-------------------|-----------------------------------------------------------------------|
| Thickness         | 1.0 mm - 4.0 mm                                                       |
| Applications      | Door/Side/Center Console,<br>Instrument Panel,<br>Seat Cover/Headrest |
| Backing           | Textile, Polyurethane Foam                                            |
| Processing Method | Cut & Sew, Bonding,<br>Back Injection Foaming                         |