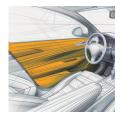

## **Material Construction**

| Construction      | Cover Material                                                        |
|-------------------|-----------------------------------------------------------------------|
| Thickness         | 1.0 mm - 4.0 mm                                                       |
| Applications      | Door/Side/Center Console,<br>Instrument Panel,<br>Seat Cover/Headrest |
| Backing           | Textile, Polyurethane Foam                                            |
| Processing Method | Cut & Sew, Bonding,<br>Back Injection Foaming                         |