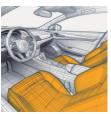

## **Material Construction**

| Construction      | Cover Material                                                        |
|-------------------|-----------------------------------------------------------------------|
| Thickness         | 1.0 mm - 4.0 mm                                                       |
| Applications      | Door/Side/Center Console,<br>Instrument Panel,<br>Seat Cover/Headrest |
| Backing           | Textile, Polyurethane Foam                                            |
| Processing Method | Cut & Sew, Bonding,<br>Back Injection Foaming                         |