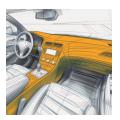

## **Material Construction**

| Construction      | Cover Material                                                        |
|-------------------|-----------------------------------------------------------------------|
| Thickness         | 1.0 mm - 4.0 mm                                                       |
| Applications      | Door/Side/Center Console,<br>Instrument Panel,<br>Seat Cover/Headrest |
| Backing           | Textile, Polyurethane Foam                                            |
| Processing Method | Cut & Sew, Bonding,<br>Back Injection Foaming                         |